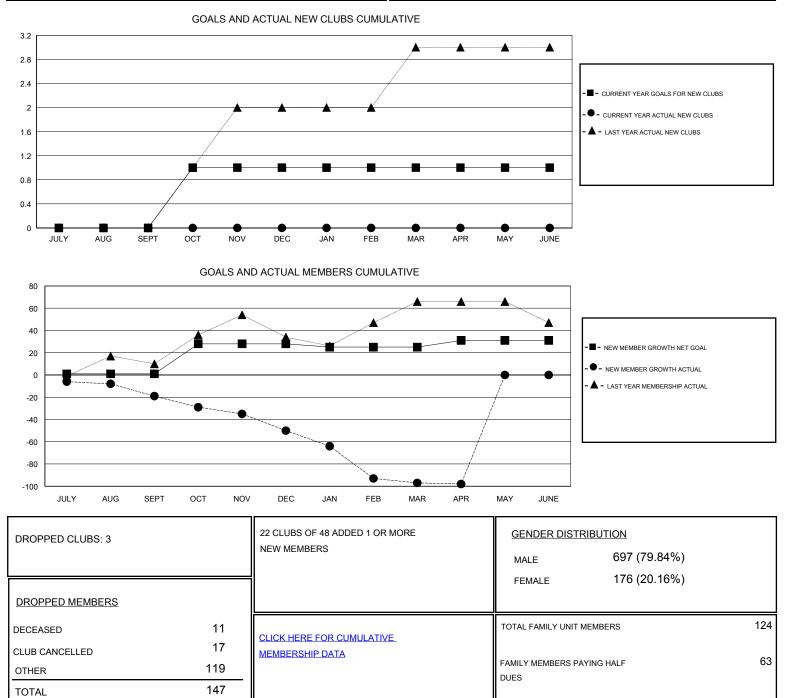

## LOCATION ALABAMA

| GMT: HARVEY WHITLEY                         |               |             | LOCATION ALABAMA |                                             |                                                                |                                                              | GMT CA                                             |
|---------------------------------------------|---------------|-------------|------------------|---------------------------------------------|----------------------------------------------------------------|--------------------------------------------------------------|----------------------------------------------------|
| Clubs                                       |               |             |                  | Members                                     |                                                                |                                                              |                                                    |
| RESULTS FOR 2016-2017                       |               |             |                  | RESULTS FOR 2016-2017                       |                                                                |                                                              |                                                    |
| QUARTER                                     | NEW CLUB GOAL | NEW CLUBS   | DROPPED CLUBS    | QUARTER                                     | NEW MEMBER GROWTH<br>NET GOAL (not reinstated<br>or transfers) | NEW MEMBER<br>GROWTH ACTUAL (not<br>reinstated or transfers) | DROPPED<br>MEMBERS ACTUAL<br>(including transfers) |
| JULY/AUG/SEPT<br>OCT/NOV/DEC<br>JAN/FEB/MAR | 0<br>1<br>0   | 0<br>0<br>0 | 1                | JULY/AUG/SEPT<br>OCT/NOV/DEC<br>JAN/FEB/MAR | 1<br>27<br>-3                                                  | 17<br>8<br>18                                                | 36<br>39<br>65                                     |
| APR/MAY/JUNE                                | 0             | 0           | 0                | APR/MAY/JUNE                                | 6                                                              | 6                                                            | 7                                                  |